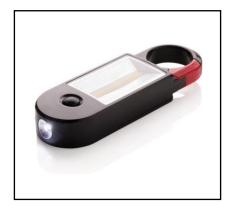

## Lange Kleiweg 6-28, 2288 GK Rijswijk The Netherlands

## xd connects

## **EU Declaration of Conformity**

This declaration of conformity is issued under the sole responsibility of:

Importer: XD Connects B.V. Lange Kleiweg 6-28, 2288 GK Rijswijk, The Netherlands

Item number: P513.02

Item description: COB working light with magnet

Item picture:



## **Confirmation:**

We hereby declare that the item mentioned above complies with the following legal requirements

Electromagnetic Compatibility (EMC) 2014/30/EU
Restriction of the use of certain hazardous substances RoHS Directive 2011/65/EU and amendment (EU) 2015/863

And in accordance with the following standards:

- EN 55015:2019+A11:2020

- EN 61547:2019

XD Connects B.V.

Name: Kevin Zhou

Function: QA

Authorized Signature: Lange Kleiweg 6-28

Date: Nov 14th, 2022

2288 GK Rijswijk the Netherlands

Kein 2 bou

xd connects